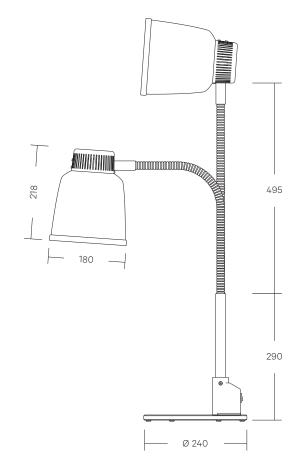

Height 635 mm

Shade Ø 180 / H 218 mm

Base Ø 240 / H 12 mm

Material Anodised aluminium

Power / Voltage 230 V / 250 W

Heat Source Philips infrared lamp, 2700K

Height 628 mm

Shade Ø 180 / H 218 mm
Table Clamp 95 x 60 x 78 mm
Material Anodised aluminium
Power / Voltage 230 V / 250 W

Heat Source Philips infrared lamp, 2700K

Height 635 mm

Shade Ø 180 / H 218 mm

Base Ø 240 / H 12 mm

Material Anodiserad aluminium

Power / Voltage 230 V / 250 W

Heat Source 2 x Philips infrared lamp, 2700K