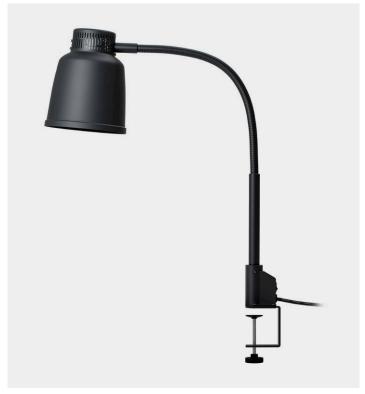

## Focus LPF Clamp Base

### Tabletop Heat Lamp Focus LPF Clamp Base

This Tabletop Heat Lamp Focus LPF with a clamp base for table mounting is perfect when space is scarce. Designed, developed and manufactured by us in Sollentuna.