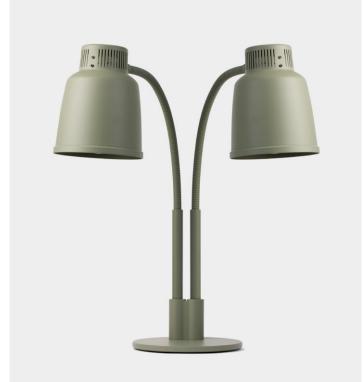

### Focus LPF Double

Cement Grey

### **Tabletop Heat Lamp Focus LPF Double**

Tabletop Heat Lamp Focus LPF Double offers an elegant and flexible food warming alternative to the buffet table. Designed, developed and manufactured by Stayhot in Sollentuna.

Height 635 mm

Shade Ø 180 / H 218 mm

Base Ø 240 / H 12 mm

Material Anodiserad aluminium

Power / Voltage 230 V / 250 W

Heat Source 2 x Philips infrared lamp, 2700K