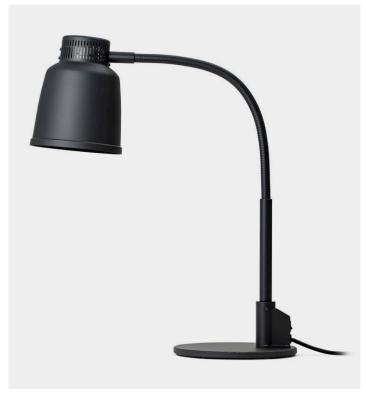

### **Tabletop Heat Lamp Focus LPF**

Tabletop Heat Lamp Focus LPF offers an elegant and flexible food warming alternative to the buffet table. Designed, developed and manufactured by Stayhot in Sollentuna.

Height 635 mm

Shade Ø 180 / H 218 mm

Base Ø 240 / H 12 mm

Material Anodised aluminium

Power / Voltage 230 V / 250 W

Heat Source Philips infrared lamp, 2700K