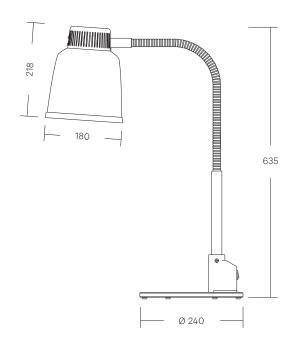

### **Tabletop Heat Lamp Focus LPF**

Tabletop Heat Lamp Focus LPF offers an elegant and flexible food warming alternative to the buffet table. Designed, developed and manufactured by Stayhot in Sollentuna.

Height 635 mm

Shade Ø 180 / H 218 mm

Base Ø 240 / H 12 mm

Material Anodised aluminium

Power / Voltage 230 V / 250 W

Heat Source Philips infrared lamp, 2700K