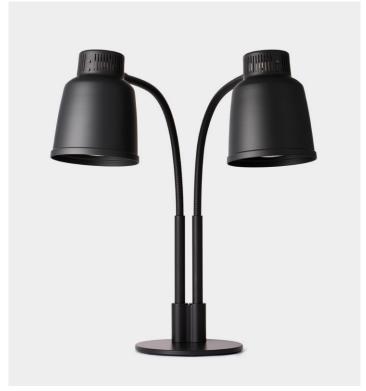

### Focus LPF Double

Cement Grey

### **Tabletop Heat Lamp Focus LPF Double**

Tabletop Heat Lamp Focus LPF Double offers an elegant and flexible food warming alternative to the buffet table. Designed, developed and manufactured by Stayhot in Sollentuna.

Height 635 mm

Shade Ø 180 / H 218 mm

Base Ø 240 / H 12 mm

Material Anodiserad aluminium

Power / Voltage 230 V / 250 W

Heat Source 2 x Philips infrared lamp, 2700K