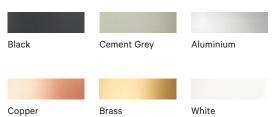

# Focus LPF / Clamp Base / Double





### **Focus LPF**







#### Colours



### **Tabletop Heat Lamp Focus LPF**

Tabletop Heat Lamp Focus LPF offers an elegant and flexible food warming alternative to the buffet table. Designed, developed and manufactured by Stayhot in Sollentuna.

Height 635 mm

Shade Ø 180 / H 218 mm

Base Ø 240 / H 12 mm

Material Anodised aluminium

Power / Voltage 230 V / 250 W

Heat Source Philips infrared lamp, 2700K



## Focus LPF Clamp Base







#### Colours



### Tabletop Heat Lamp Focus LPF Clamp Base

This Tabletop Heat Lamp Focus LPF with a clamp base for table mounting is perfect when space is scarce. Designed, developed and manufactured by us in Sollentuna.

Height 628 mm

Shade Ø 180 / H 218 mm
Table Clamp 95 x 60 x 78 mm
Material Anodised aluminium
Power / Voltage 230 V / 250 W

Heat Source Philips infrared lamp, 2700K