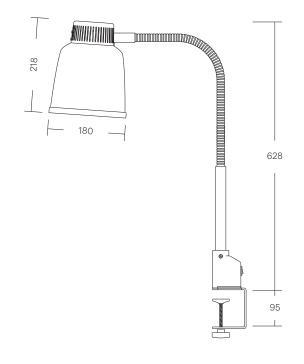

### Tabletop Heat Lamp Focus LPF Clamp Base

This Tabletop Heat Lamp Focus LPF with a clamp base for table mounting is perfect when space is scarce. Designed, developed and manufactured by us in Sollentuna.

Height 628 mm

Shade Ø 180 / H 218 mm
Table Clamp 95 x 60 x 78 mm
Material Anodised aluminium
Power / Voltage 230 V / 250 W

Heat Source Philips infrared lamp, 2700K