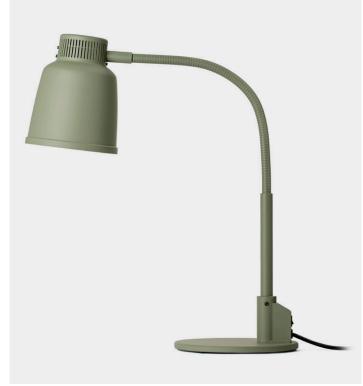

# Focus LPF / Clamp Base / Double





### **Focus LPF**







#### Colours



### **Tabletop Heat Lamp Focus LPF**

Tabletop Heat Lamp Focus LPF offers an elegant and flexible food warming alternative to the buffet table. Designed, developed and manufactured by Stayhot in Sollentuna.

Height 635 mm

Shade Ø 180 / H 218 mm

Base Ø 240 / H 12 mm

Material Anodised aluminium

Power / Voltage 230 V / 250 W

Heat Source Philips infrared lamp, 2700K



## Focus LPF Clamp Base







#### Colours



### Tabletop Heat Lamp Focus LPF Clamp Base

This Tabletop Heat Lamp Focus LPF with a clamp base for table mounting is perfect when space is scarce. Designed, developed and manufactured by us in Sollentuna.

Height 628 mm

Shade Ø 180 / H 218 mm
Table Clamp 95 x 60 x 78 mm
Material Anodised aluminium
Power / Voltage 230 V / 250 W

Heat Source Philips infrared