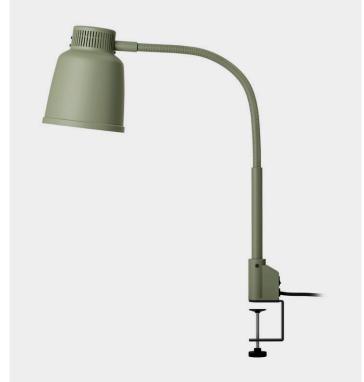

### Focus LPF Double

Cement Grey

### **Tabletop Heat Lamp Focus LPF Double**

Tabletop Heat Lamp Focus LPF Double offers an elegant and flexible food warming alternative to the buffet table. Designed, developed and manufactured by Stayhot in Sollentuna.